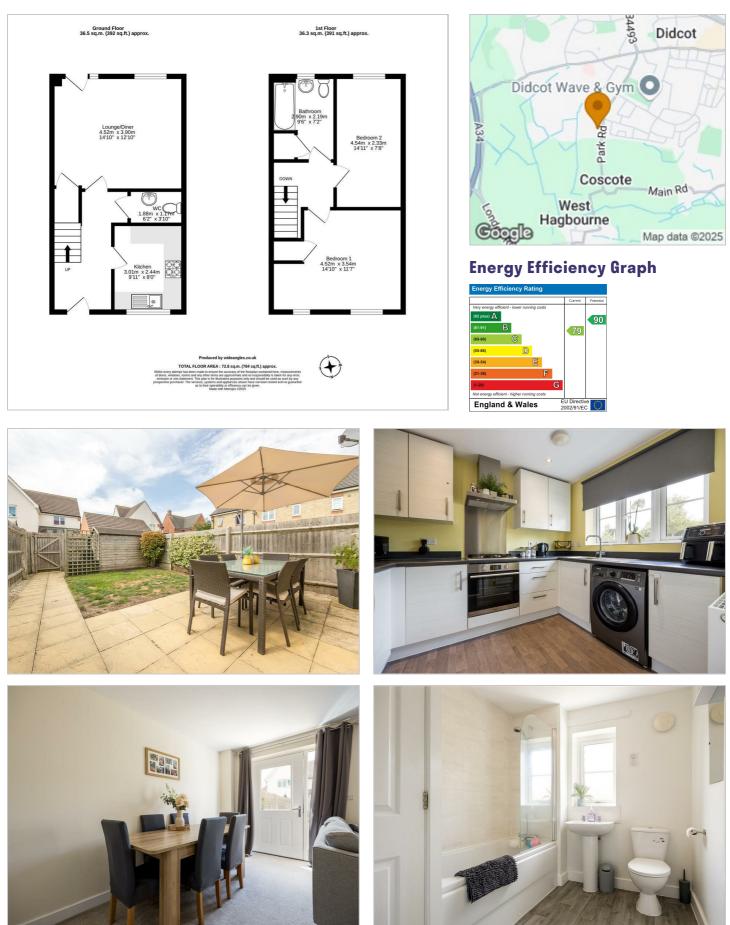

6 Sycamore Way comprises of welcoming entrance hall, light & airy sitting room/dining area, contemporary kitchen, upstairs there are two double bedrooms and a good sized family bathroom. Outside there is a good sized fully enclosed rear garden with shed. The property also benefits from gas central heating, and allocated parking.

6 Sycamore Way is situated within The Greenway development situated off of Park Road. Didcot is a vibrant town with excellent shopping and leisure facilities and fantastic transport links including Didcot Parkway railway to London Paddington in under 40 minutes.

## **Floor Plan**

### Area Map

These particulars, whilst believed to be accurate are set out as a general outline only for guidance and do not constitute any part of an offer or contract. Intending purchasers should not rely on them as statements of representation of fact, but must satisfy themselves by inspection or otherwise as to their accuracy. No person in this firms employment has the authority to make or give any representation or warranty in respect of the property.