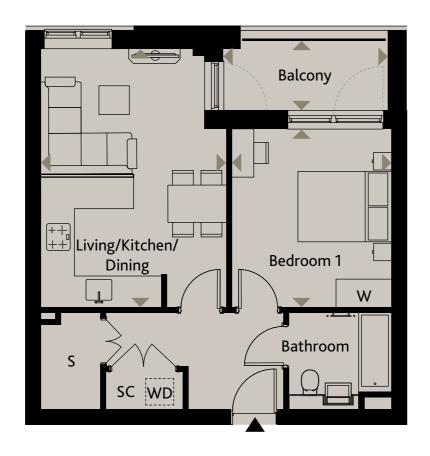

## **APARTMENT 802**

WATERWAY 8TH FLOOR

## LEWISHAM

SE13

| Living/Kitchen/Dining | 5.49m x 3.96m | 18'0" x 12'11" |
|-----------------------|---------------|----------------|
| Bedroom 1             | 3.79m x 3.40m | 12'5" x 11'2"  |
| Balcony               | 3.50m x 1.51m | 11'6" x 4'11"  |

Ceiling heights may vary with areas below 2.3 meters, please speak to a member of the sales team for more information.

Floorplans shown for Square Roots Lewisham are for approximate measurements only. Exact layouts and sizes may vary. All measurements may vary within a tolerance of +/-50mm. The dimensions are not intended to be used for carpet sizes, appliance sizes or items of furniture. Furniture layouts are indicative only. Kitchen layout indicative only. Please ask Sales Consultant for further information.