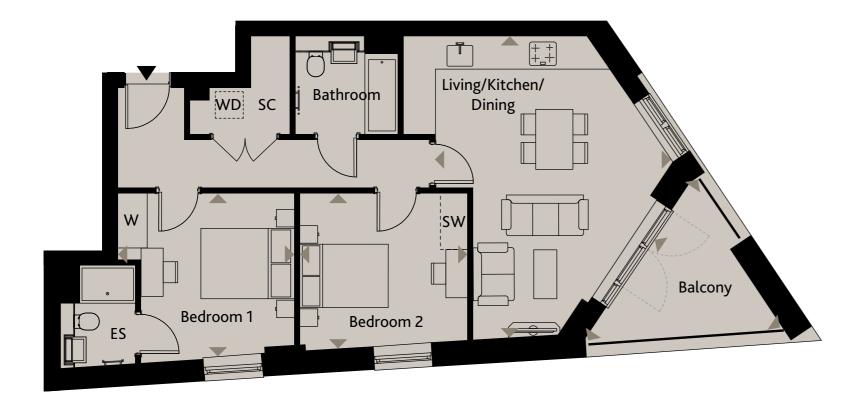

## **APARTMENT 1004**

WATERWAY 10TH FLOOR

Living/Kitcher

Bedroom 1

Bedroom 2

Balcony

Ceiling heights may vary with areas below 2.3 meters, please speak to a member of the sales team for more information.

Floorplans shown for Square Roots Lewisham are for approximate measurements only. Exact layouts and sizes may vary. All measurements may vary within a tolerance of +/-SOmm. The dimensions are not intended to be used for carpet sizes, appliance sizes or items of furniture. Furniture layouts are indicative only. Kitchen layout indicative only. Please ask Sales Consultant for further information.

## LEWISHAM

SE13

| n/Dining | 6.30m x 4.99m | 20'8" x 16'4"  |
|----------|---------------|----------------|
|          | 3.73m x 3.46m | 12'3" x 11'4"  |
|          | 3.57m x 3.32m | 11'8" x 10'11" |
|          | 4.19m x 3.40m | 13'9" x 11'2"  |