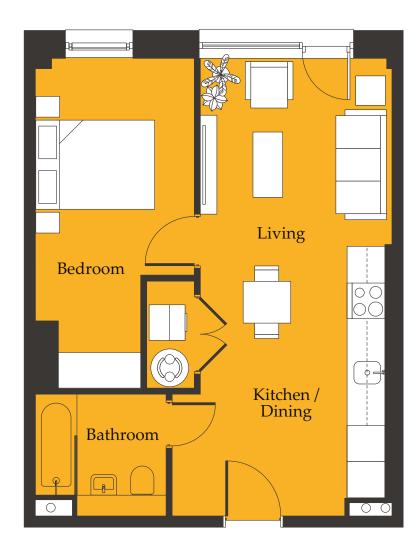

## 1B-02

### ONE BEDROOM APARTMENT

#### **APARTMENTS**

| LEVEL | PLOTS         |
|-------|---------------|
| 01    | 105, 106, 107 |
| 02    | 214, 215, 216 |
| 03    | 314, 315, 316 |
| 04    | 414, 415, 416 |
| 05    | 514, 515, 516 |
| 06    | 613, 614, 615 |

44.7 SQM 481.2 SQ FT

| ROOM TYPE                 | SIZE (M)         | SIZE (FT)       |
|---------------------------|------------------|-----------------|
| Living / Dining / Kitchen | $3.2 \times 7.7$ | 10′ 6″ × 25′ 3″ |
| Master Bedroom            | 2.6 x 5.5        | 8′ 9″ x 18′ 2″  |
| Bathroom                  | 2.2 x 2.0        | 7′ 2′′ x 6′ 8′′ |
|                           |                  |                 |