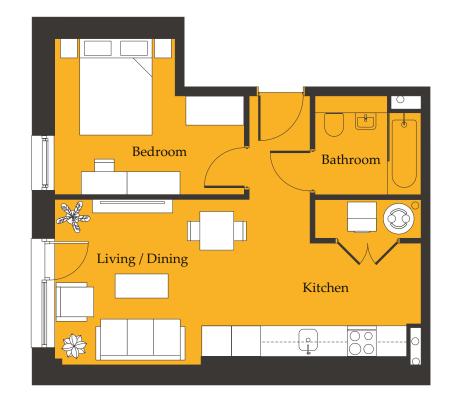

# **1B-06** ONE BEDROOM APARTMENT

## 44.1 SQM 474.7 SQ FT

| ROOM TYPE                 | SIZE (M)  | SIZE (FT)          |
|---------------------------|-----------|--------------------|
| Living / Dining / Kitchen | 7.5 x 3.4 | 24' 10'' x 11' 3'' |
| Master Bedroom            | 3.9 x 3.2 | 12' 10'' x 10' 7'' |
| Bathroom                  | 2.2 x 2.0 | 7′ 2′′ x 6′ 8′′    |