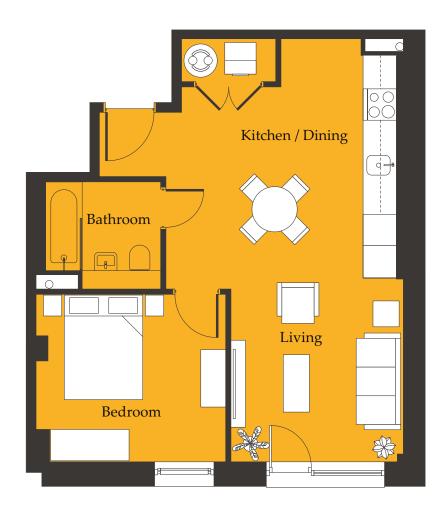

## 1B-09

### ONE BEDROOM APARTMENT

#### **APARTMENTS**

49.4 SQM 531.7 SQ FT

| ROOM TYPE                 | SIZE (M)  | SIZE (FT)          |
|---------------------------|-----------|--------------------|
| Living / Dining / Kitchen | 8.0 x 3.2 | 26′ 6′′ x 10′ 9′′  |
| Master Bedroom            | 3.6 x 3.1 | 11′ 10′′ x 10′ 5′′ |
| Bathroom                  | 2.2 x 2.0 | 7′ 2′′ x 6′ 8′′    |