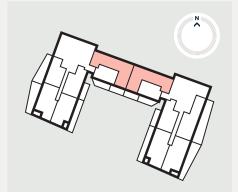

## Two bedroom apartment

| Floor 0 | - 85   |
|---------|--------|
| Floor 0 | - 127* |
| Floor 1 | - 91   |
| Floor 1 | - 133* |
| Floor 2 | - 98   |
| Floor 2 | - 140* |
| Floor 3 | - 105  |
| Floor 3 | - 147* |

## Floorplan key

| s  | Storage space  |
|----|----------------|
| WD | Washer/Dryer   |
| С  | Water cylinder |

\*Handed plots



## Plots 85, 91, 98, 105





Plots 127, 133, 140, 147



**Dimensions** ft m Living/Kitchen 9.38 x 3.97 30'10" x 13'0" 9'7" x 15'7" Bedroom 1 2.93 x 4.74 Ensuite 2.17 x 1.43 7'2" x 4'8" Bedroom 2 2.93 x 4.27 9'7" x 14'0" Bathroom 2.17 x 2.00 7'2" x 6'7" **Total Internal Area** 82.1m<sup>2</sup> 884.00ft<sup>2</sup> Balcony 7.9m<sup>2</sup> 85.03ft<sup>2</sup>

**Merchant Place apartment locator** 

## **hydenewhomes.co.uk** 01273 766 071

Note: The floorplans are intended to give a general indication of the proposed floorplan layout. They are not drawn to scale and are not intended to form part of any offer, warranty or representation. Measurements are approximate and are given as a guide and as such must not be relied on as a statement or representation of fact. Do not use these measurements for carpets, appliance spaces or items of furniture