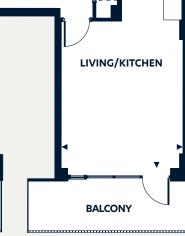

## Plots 85, 91, 98, 105

Plots 127, 133, 140, 147

**Dimensions** ft m Living/Kitchen 9.38 x 3.97 30'10" x 13'0" 9'7" x 15'7" Bedroom 1 2.93 x 4.74 Ensuite 2.17 x 1.43 7'2" x 4'8" Bedroom 2 2.93 x 4.27 9'7" x 14'0" Bathroom 2.17 x 2.00 7'2" x 6'7" **Total Internal Area** 82.1m<sup>2</sup> 884.00ft<sup>2</sup> Balcony 7.9m<sup>2</sup> 85.03ft<sup>2</sup>