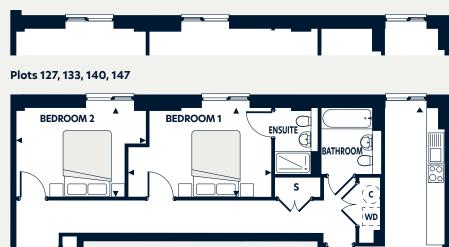

## Plots 85, 91, 98, 105

Plots 127, 133, 140, 147

**Dimensions** ft m Living/Kitchen 9.38 x 3.97 30'10" x 13'0" 9'7" x 15'7" Bedroom 1 2.93 x 4.74 Ensuite 2.17 x 1.43 7'2" x 4'8" Bedroom 2 2.93 x 4.27 9'7" x 14'0" Bathroom 2.17 x 2.00 7'2" x 6'7" **Total Internal Area** 82.1m<sup>2</sup> 884.00ft<sup>2</sup> Balcony 7.9m<sup>2</sup> 85.03ft<sup>2</sup>

## Floorplan key

| s  | Storage space  |
|----|----------------|
| WD | Washer/Dryer   |
| С  | Water cylinder |

\*Handed plots