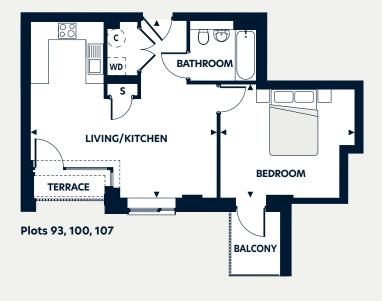

## One bedroom apartment

Floor 1 - 93

Floor 2 - 100

Floor 3 - 107

Floor 4 - 112

Floor 5 - 117

Floor 6 - 122

## Floorplan key

S Storage space WD Washer/Dryer C Water cylinder

Plots 112, 117, 122

**Dimensions** 

**Merchant Place apartment locator** 

## hydenewhomes.co.uk

Living/Kitchen 5.82 x 6.14 19'1" x 20'2" **Bedroom** 3.74 x 4.43 12'3" x 14'6" Bathroom 1.97 x 2.17 6'6" x 7'2" **Total Internal Area** 50.3m<sup>2</sup> 541.00ft<sup>2</sup> 32.29ft<sup>2</sup> Balcony 3.0m<sup>2</sup> Terrace 1.5m<sup>2</sup> 16.15ft<sup>2</sup>