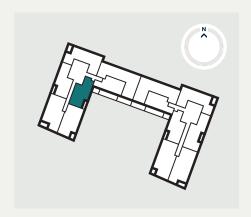

## Floorplan key

S Storage space WD Washer/Dryer C Water cylinder

Plots 112, 117, 122

**Dimensions** 

**Merchant Place apartment locator** 