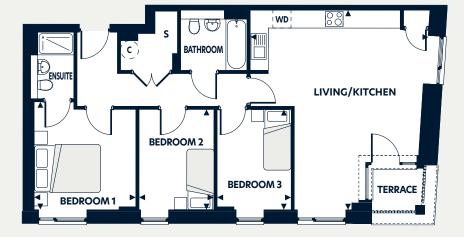

## Three bedroom apartment

Floor 0 - 130

Floor 1 - 136

Floor 2 - 143

Floor 3 - 150

Floor 4 - 155

Floor 5 - 160

## Floorplan key

S Storage space WD Washer/Dryer C Water cylinder

**Plot 130** 

**Merchant Place apartment locator** 

| Dimensions                                | m                  | ft                    |
|-------------------------------------------|--------------------|-----------------------|
| Living/Kitchen                            | 6.55 x 5.86        | 21'6" x 19'3"         |
| Bedroom 1                                 | 3.54 x 3.34        | 11'8" x 11'0"         |
| Ensuite                                   | 2.17 x 1.41        | 7'2" x 4'8"           |
| Bedroom 2                                 | 3.29 x 2.48        | 10'10" x 8'2"         |
| Bedroom 3                                 | 3.29 x 2.45        | 10'10" x 8'1"         |
| Bathroom                                  | 1.97 x 2.20        | 6'6" x 7'3"           |
| Total Internal Area                       | 77.9m <sup>2</sup> | 839.00ft <sup>2</sup> |
| Balcony to plot 130                       | 18.4m²             | 198.06ft <sup>2</sup> |
| Terrace to plot 130                       | 2.4m <sup>2</sup>  | 25.83ft <sup>2</sup>  |
| Terrace to plots 136, 143, 150, 155 & 160 | 2.0m <sup>2</sup>  | 21.53ft <sup>2</sup>  |