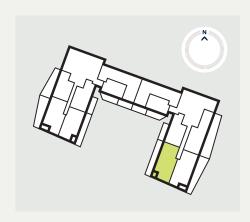

## Floorplan key

S Storage space WD Washer/Dryer C Water cylinder

**Plot 130** 

**Merchant Place apartment locator** 

| Dimensions                                | m                  | ft                    |
|-------------------------------------------|--------------------|-----------------------|
| Living/Kitchen                            | 6.55 x 5.86        | 21'6" x 19'3"         |
| Bedroom 1                                 | 3.54 x 3.34        | 11'8" x 11'0"         |
| Ensuite                                   | 2.17 x 1.41        | 7'2" x 4'8"           |
| Bedroom 2                                 | 3.29 x 2.48        | 10'10" x 8'2"         |
| Bedroom 3                                 | 3.29 x 2.45        | 10'10" x 8'1"         |
| Bathroom                                  | 1.97 x 2.20        | 6'6" x 7'3"           |
| Total Internal Area                       | 77.9m <sup>2</sup> | 839.00ft <sup>2</sup> |
| Balcony to plot 130                       | 18.4m²             | 198.06ft <sup>2</sup> |
| Terrace to plot 130                       | 2.4m <sup>2</sup>  | 25.83ft <sup>2</sup>  |
| Terrace to plots 136, 143, 150, 155 & 160 | 2.0m <sup>2</sup>  | 21.53ft <sup>2</sup>  |