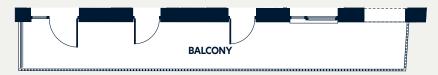

## Floorplan key

S Storage space WD Washer/Dryer C Water cylinder

**Plot 130** 

**Merchant Place apartment locator** 

| Dimensions                                | m                  | ft                    |
|-------------------------------------------|--------------------|-----------------------|
| Living/Kitchen                            | 6.55 x 5.86        | 21'6" x 19'3"         |
| Bedroom 1                                 | 3.54 x 3.34        | 11'8" x 11'0"         |
| Ensuite                                   | 2.17 x 1.41        | 7'2" x 4'8"           |
| Bedroom 2                                 | 3.29 x 2.48        | 10'10" x 8'2"         |
| Bedroom 3                                 | 3.29 x 2.45        | 10'10" x 8'1"         |
| Bathroom                                  | 1.97 x 2.20        | 6'6" x 7'3"           |
| Total Internal Area                       | 77.9m <sup>2</sup> | 839.00ft <sup>2</sup> |
| Balcony to plot 130                       | 18.4m²             | 198.06ft <sup>2</sup> |
| Terrace to plot 130                       | 2.4m <sup>2</sup>  | 25.83ft <sup>2</sup>  |
| Terrace to plots 136, 143, 150, 155 & 160 | 2.0m <sup>2</sup>  | 21.53ft <sup>2</sup>  |