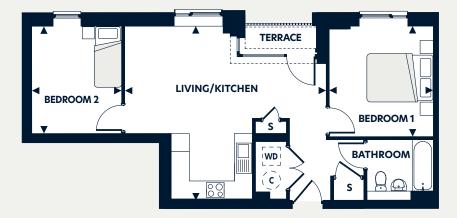

## Two bedroom apartment

Floor 1 - 138

Floor 2 - 145

Floor 3 - 152

Floor 4 - 157

Floor 5 - 162

## Floorplan key

S Storage space WD Washer/Dryer C Water cylinder

**Merchant Place apartment locator** 

## hydenewhomes.co.uk

 Living/Kitchen
 5.66 x 6.66
 18'7" x 21'10"

 Bedroom 1
 3.63 x 3.41
 11'11" x 11'3"

 Bedroom 2
 3.50 x 2.94
 11'6" x 9'8"

 Bathroom
 1.97 x 2.17
 6'6" x 7'2"

 Total Internal Area
 61.2m²
 659.00ft²

 Terrace
 1.6m²
 17.22ft²

m

ft

Note: The floorplans are intended to give a general indication of the proposed floorplan layout. They are not drawn to scale and are not intended to form part of any offer, warranty or representation. Measurements are approximate and are given as a guide and as such must not be relied on as a statement or representation of fact. Do not use these measurements for carpets, appliance spaces or items of furniture. Kitchen, bathroom and utility layouts and door swings may differ to build and specific plot sizes and layouts may vary within the same unit type. Hyde reserves the right to make changes to these plans prior to exchange of contracts. For further information regarding specific individual plots, please ask your Sales Consultant.

**Dimensions**