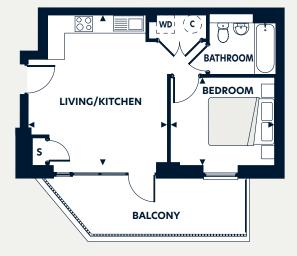

## One bedroom apartment

Floor 0 - 86 Floor 0 - 128\*

## Floorplan key

S Storage space
WD Washer/Dryer
C Water cylinder

\*Handed plots

Plot 86

Plot 128

**Merchant Place apartment locator** 

| hydenewhomes.co.uk |  |
|--------------------|--|

01273 766 071

**Dimensions** ft m Living/Kitchen 4.92 x 4.57 16'2" x 15'0" 9'6" x 11'3" **Bedroom** 2.89 x 3.41 Bathroom 1.97 x 2.17 6'6" x 7'2" **Total Internal Area** 39.3m<sup>2</sup> 423.00ft<sup>2</sup> 107.64ft<sup>2</sup> Balcony 10.0m<sup>2</sup>