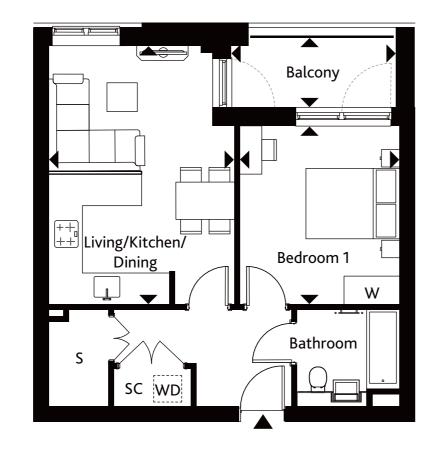

**APARTMENT 602** 

WATERWAY 6<sup>TH</sup> FLOOR

Living/Kitcher

Bedroom 1

Balcony

Ceiling heights may vary with areas below 2.3 meters, please speak to a member of the sales team for more information.

| en/Dining | 5.49m x 3.96m | 18'0" x 12'11" |
|-----------|---------------|----------------|
|           | 3.79m x 3.40m | 12'5" x 11'2"  |
|           | 3.50m x 1.51m | 11'6" x 4'11"  |

Floorplans shown for Square Roots Lewisham are for approximate measurements only. Exact layouts and sizes may vary. All measurements only. Exact tayouts and sizes may vary. All measurements may vary within a tolerance of +/-SOmm. The dimensions are not intended to be used for carpet sizes, appliance sizes or items of furniture. Furniture layouts are indicative only. Kitchen layout indicative only. Please ask Sales Consultant for further information.