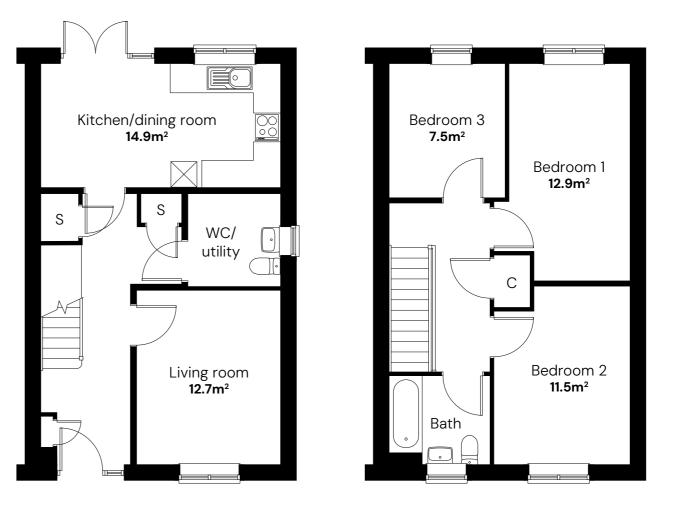

## SNG at Bryanston Holt **The Bryanston**

**3 bedroom end terraced** Plot 12

3 🖿 1 🛱 2 📾

#### Room

| 8m<br>Om<br>Om |
|----------------|
|                |
| BIN            |
| 0              |
| 9m             |
| 3m             |
|                |

Floor plan for illustration purposes only and not to scale. Dimensions are maximum and for general guidance, not suitable for furniture, appliances, or carpet sizing.