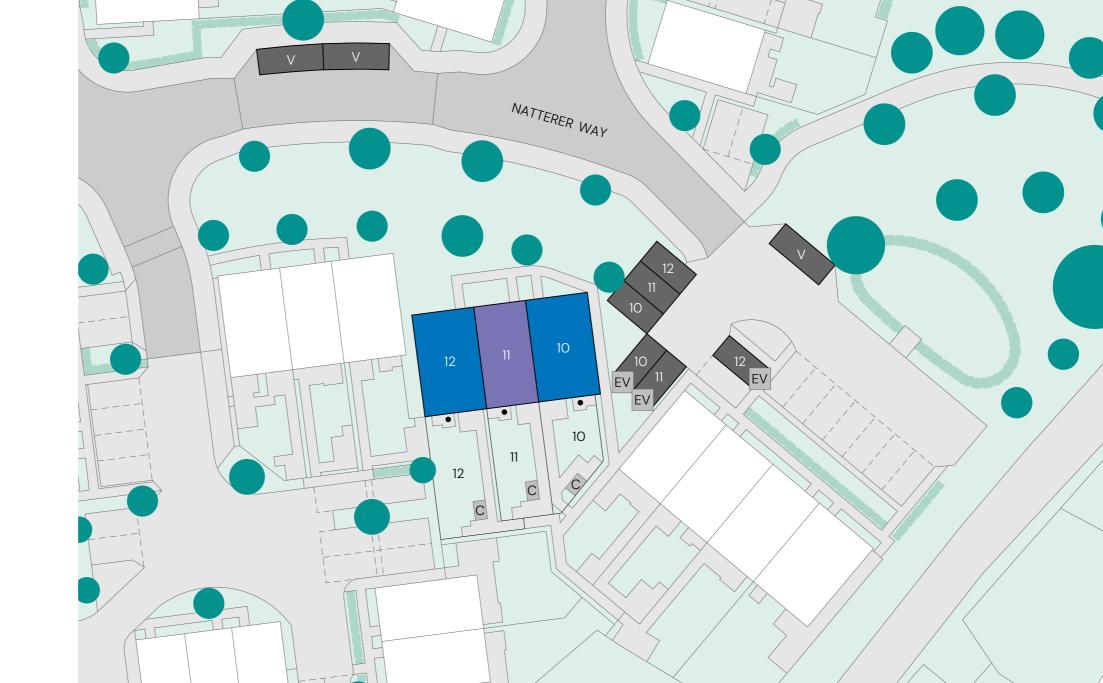

# SNG at Bryanston Holt **Site plan**

North

The Bryanston 3 bedroom end terraced

**The Winterborne** 2 bedroom mid terraced

Parking spaces

- V Visitor parking
- Air source heat pump
- C Cycle store
- **EV EV** charging point

Site layout and landscaping is indicative only and subject to change.