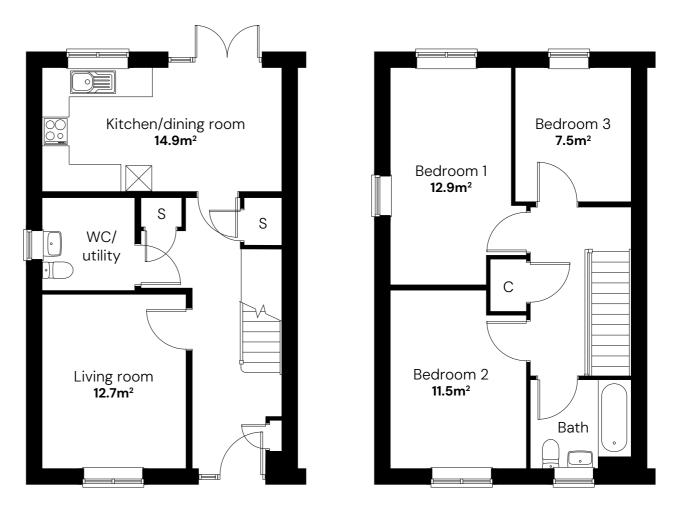

## SNG at Bryanston Holt **The Bryanston**

**3 bedroom end terraced** Plot 10

3 🖿 1 🛱 2 📾

#### Room

| n x 3.0m  |
|-----------|
| 1 × 4.011 |
| 1 x 4 0m  |
| n x 4.8m  |
| ı x 3.9m  |
| n x 2.8m  |
|           |

Floor plan for illustration purposes only and not to scale. Dimensions are maximum and for general guidance, not suitable for furniture, appliances, or carpet sizing.