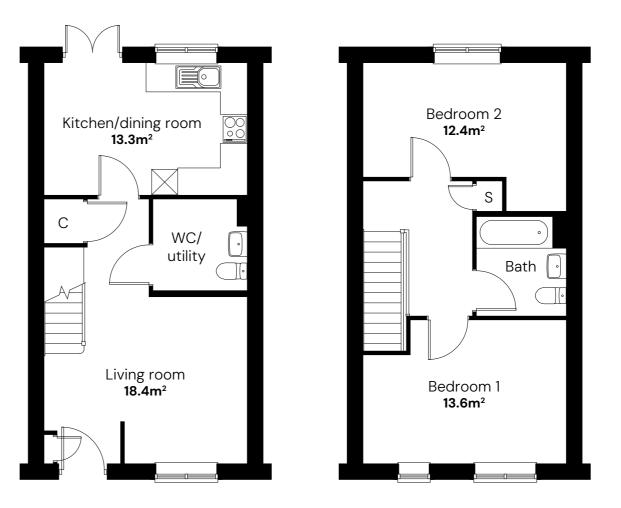

## SNG at Bryanston Holt **The Winterborne**

2 bedroom mid terraced Plot 11

2 🖻 1 🛱 2 📾

## Room

| 3m |
|----|
| 2m |
| 9m |
| Om |
|    |

C Cylinder S Storage

Floor plan for illustration purposes only and not to scale. Dimensions are maximum and for general guidance, not suitable for furniture, appliances, or carpet sizing.