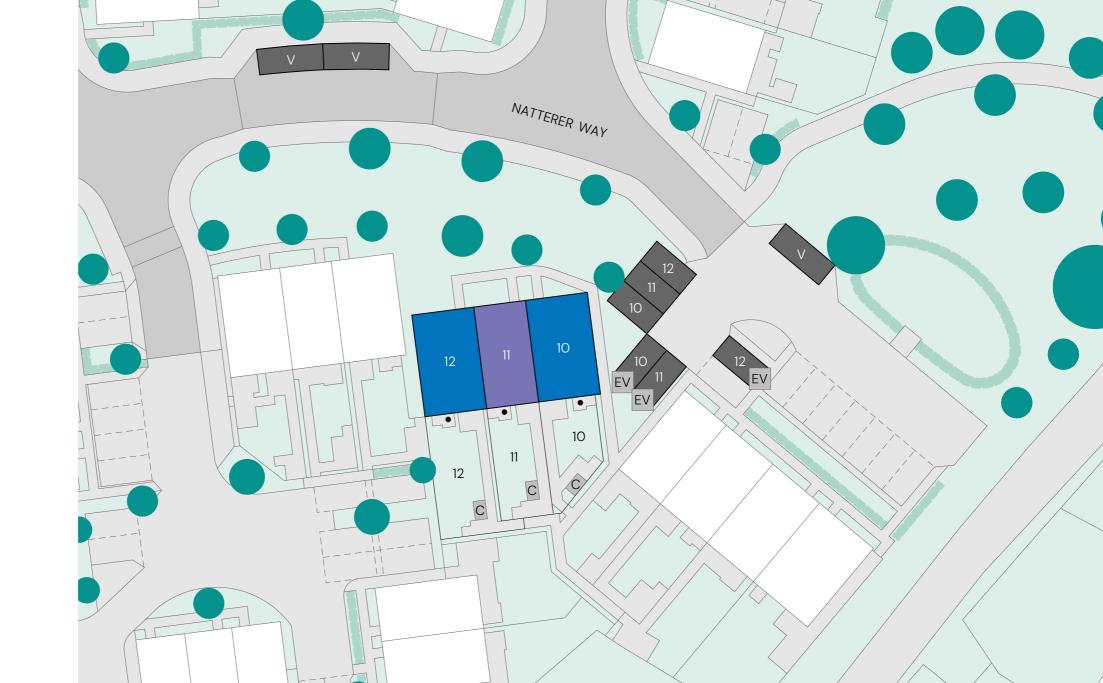

## SNG at Bryanston Holt **Site plan**

North

The Bryanston 3 bedroom end terraced

**The Winterborne** 2 bedroom mid terraced

Parking spaces

- V Visitor parking
- Air source heat pump
- C Cycle store
- EV EV charging point

Site layout and landscaping is indicative only and subject to change.