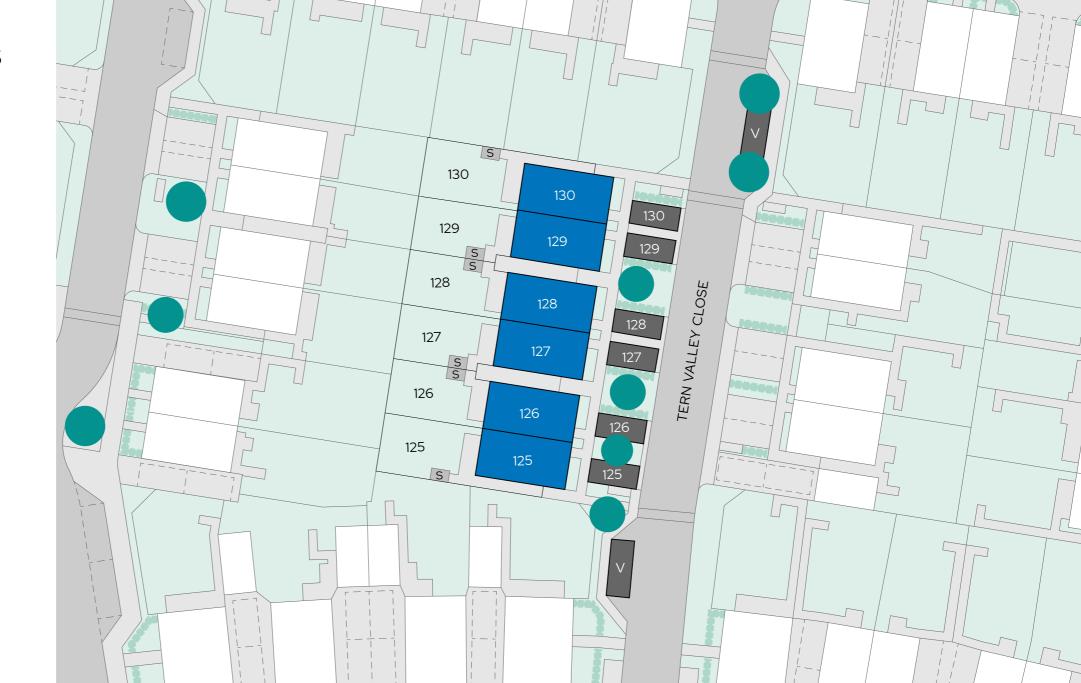

## Primrose Gardens **Site plan**

North

The Milton 2 bedroom semi-detached

Parking spaces

S Shed

Site layout and landscaping is indicative only and subject to change.