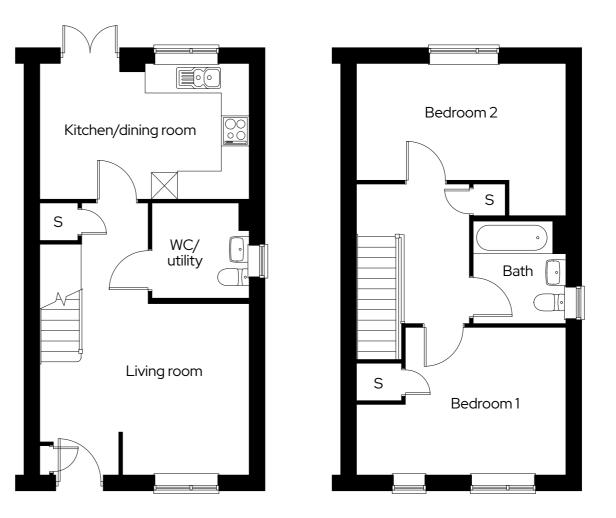

## Primrose Gardens The Milton

**2 bedroom semi-detached** Plot 125\*, 126, 127\*, 128, 129\*, 130

2 🖻 1 🛱 1 📾

| Kitchen/dining room | 4.6m x 3.0m |
|---------------------|-------------|
| Living room         | 4.6m x 5.9m |
| Bedroom 1           | 4.6m x 3.2m |
| Bedroom 2           | 4.6m x 3.3m |

\* Mirrored plot S Storage

Floor plan for illustration purposes only and not to scale. Dimensions are maximum and for general guidance, not suitable for furniture, appliances, or carpet sizing.